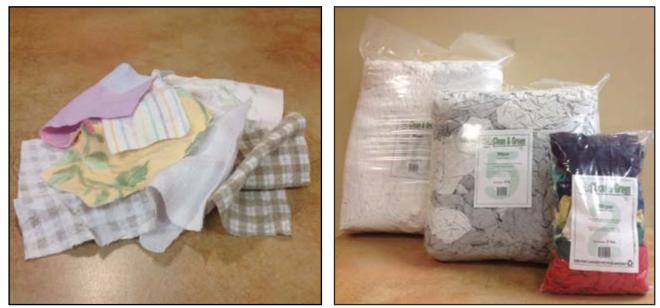

## Our double cut standard provides 25 - 50% more wipers!

Available in bags or boxes in sizes ranging from 2 - 1,000 pounds Custom packaging and wiper sizing possible on request

**Cleancloth** stocks the largest inventory and variety of reclaimed and new industrial and commercial wipers in Western Canada. We are the ONLY wiper company that takes responsibility for the complete processing and distribution of all products offered.