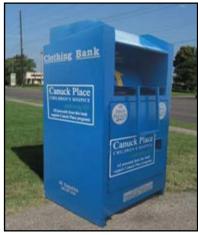

For more information about our products: www.cleancloth.ca orders@cleancloth.ca

**Cleancloth** was created in 2005 as the Wiper Distribution Division of Trans-Continental Textile Recycling Ltd. (1990). Trans-Continental, working primarily in partnership with local charities, schools, and nonprofit organizations, collects, sorts and distributes wearable used clothing worldwide. Those items unwearable **Cleancloth** processes into wiping materials.

## HOW WE DO IT

Clothing is collected from our many community partners, then brought to one of our state of the art textile sorting facilities, located in Vancouver and Calgary.

With help from our 200 foot long sorting conveyors, we process over 60,000 pounds of textiles a day. From there, renewable items like jackets, pants, shirts, shoes, dresses, shorts and sweaters are sorted and packaged for shipment to various people and destinations around the world.