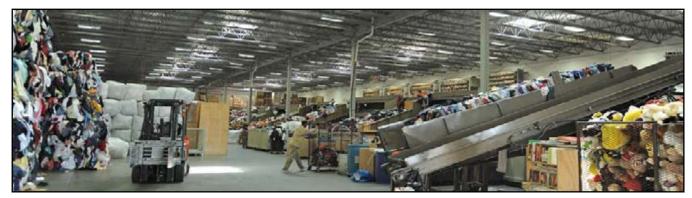

## HOW WE DO IT

Clothing is collected from our many community partners, then brought to one of our state of the art textile sorting facilities, located in Vancouver and Calgary.

With help from our 200 foot long sorting conveyors, we process over 60,000 pounds of textiles a day. From there, renewable items like jackets, pants, shirts, shoes, dresses, shorts and sweaters are sorted and packaged for shipment to various people and destinations around the world.

For instance, we can deliver a T-shirt to a port in Africa, for as little as 14 cents.