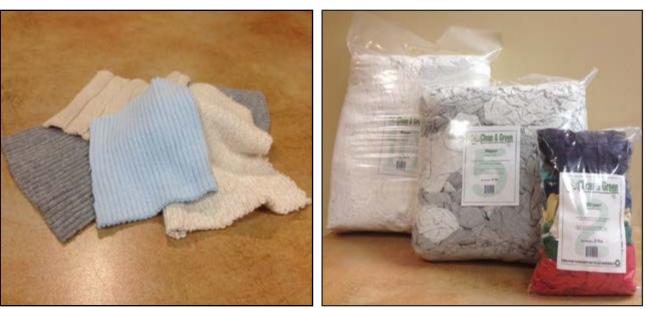

# Heavy Knit

Extremely absorbent, this product is used to absorb large amounts of liquid and is an inexpensive option.

| Absorbs Water                                                                                                                                                                                                                                                                                                                                                                                                                                                                                                                                                                                                                                                                                                                                                                                                                                                                                                                                                                                                                                                                                                                                                                                                                                                                                                                                                                                                                                                                                                                                                                                                                                                                                                                                                                                                                                                                                                                                                                                                                                                                                                                       | Grease and Oil | Staining | Polishing | Buffing | Chemicals | Low Lint |
|-------------------------------------------------------------------------------------------------------------------------------------------------------------------------------------------------------------------------------------------------------------------------------------------------------------------------------------------------------------------------------------------------------------------------------------------------------------------------------------------------------------------------------------------------------------------------------------------------------------------------------------------------------------------------------------------------------------------------------------------------------------------------------------------------------------------------------------------------------------------------------------------------------------------------------------------------------------------------------------------------------------------------------------------------------------------------------------------------------------------------------------------------------------------------------------------------------------------------------------------------------------------------------------------------------------------------------------------------------------------------------------------------------------------------------------------------------------------------------------------------------------------------------------------------------------------------------------------------------------------------------------------------------------------------------------------------------------------------------------------------------------------------------------------------------------------------------------------------------------------------------------------------------------------------------------------------------------------------------------------------------------------------------------------------------------------------------------------------------------------------------------|----------------|----------|-----------|---------|-----------|----------|
| <ul> <li>Image: A start of the start of</li></ul> | >              |          |           | >       |           |          |

## Our double cut standard provides 25 - 50% more wipers!

Available in bags or boxes in sizes ranging from 2 - 1,000 pounds Custom packaging and wiper sizing possible on request

**Cleancloth** stocks the largest inventory and variety of reclaimed and new industrial and commercial wipers in Western Canada. We are the ONLY wiper company that takes responsibility for the complete processing and distribution of all products offered.