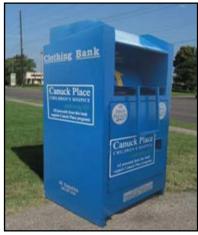

For more information about our products: www.cleancloth.ca orders@cleancloth.ca

**Cleancloth** was created in 2005 as the Wiper Distribution Division of Trans-Continental Textile Recycling Ltd. (1990). Trans-Continental, working primarily in partnership with local charities, schools, and nonprofit organizations, collects, sorts and distributes wearable used clothing worldwide. Those items unwearable **Cleancloth** processes into wiping materials.

## **HOW WE DO IT**

Clothing is collected from our many community partners, then brought to one of our state of the art textile sorting facilities, located in Vancouver and Calgary.

With help from our 200 foot long sorting conveyors, we process over 60,000 pounds of textiles a day. From there, renewable items like jackets, pants, shirts, shoes, dresses, shorts and sweaters are sorted and packaged for shipment to various people and destinations around the world.