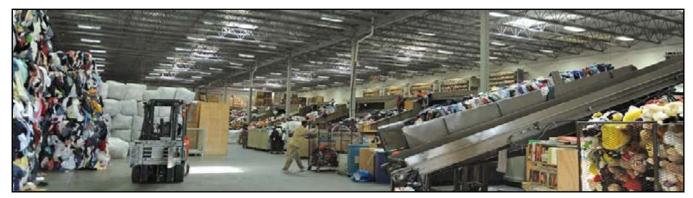

## **HOW WE DO IT**

Clothing is collected from our many community partners, then brought to one of our state of the art textile sorting facilities, located in Vancouver and Calgary.

With help from our 200 foot long sorting conveyors, we process over 60,000 pounds of textiles a day. From there, renewable items like jackets, pants, shirts, shoes, dresses, shorts and sweaters are sorted and packaged for shipment to various people and destinations around the world.

For instance, we can deliver a T-shirt to a port in Africa, for as little as 14 cents.