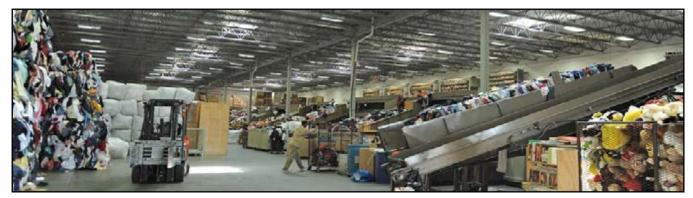

## HOW WE DO IT

Clothing is collected from our many community partners, then brought to one of our state of the art textile sorting facilities, located in Vancouver and Calgary.

With help from our 200 foot long sorting conveyors, we process over 60,000 pounds of textiles a day. From there, renewable items like jackets, pants, shirts, shoes, dresses, shorts and sweaters are sorted and packaged for shipment to various people and destinations around the world.