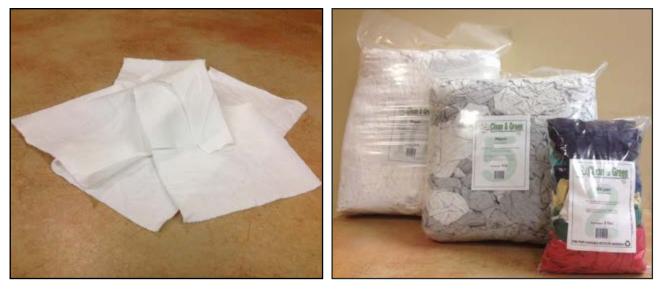

# **#1 White Wiper** 100% White Cotton

Made from woven cotton. An excellent general purpose wiper that has no colour run when used for staining or solvent applications. A good choice for painters, marine/fiberglass shops, printers, auto collision and repair shops, etc.

## Our double cut standard provides 25 - 50% more wipers!

Available in bags or boxes in sizes ranging from 2 - 1,000 pounds Custom packaging and wiper sizing possible on request

**Cleancloth** stocks the largest inventory and variety of reclaimed and new industrial and commercial wipers in Western Canada. We are the ONLY wiper company that takes responsibility for the complete processing and distribution of all products offered.